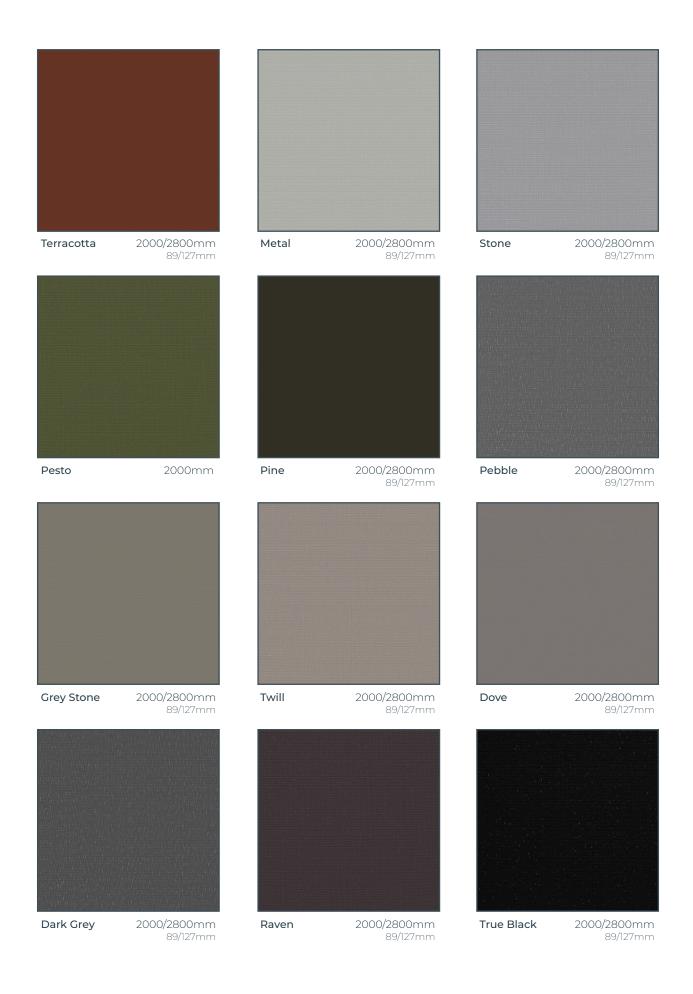

## Camden

The most extensive range of colours in the collection

Camden is a light-filtering fabric available in an extensive range of *colours*, allowing you to find a match for any space.

Matching its colours to those of its sister fabric Waltham (blackout) and its availability for both roller and vertical blinds make Camden an incredibly versatile all-rounder.

Light-filtering fabric for more control than sheers

Suitable for vertical blinds

30+ colours available

|                                 | Camden               |
|---------------------------------|----------------------|
| Product                         | Roller & Vertical    |
| Composition                     | 100% PES             |
| Roller - roll width             | 2000mm & 2800mm      |
| Roller - roll length            | ca. 50m              |
| Vertical - roll width           | 89mm & 127mm         |
| Vertical - roll length          | ca. 270m             |
| Weight                          | 194g/m²              |
| Thickness                       | 0.33mm               |
| FR Classification               | Not FR               |
| Colour Fastness (ISO 105 - B02) | Grade 3-4            |
| Cleaning                        | Damp cloth           |
| Recommended cut method          | Cold Cut, Ultrasonic |
| Oeko-Tex Standard 100           | Yes                  |
| Suitable for moist conditions   | No                   |