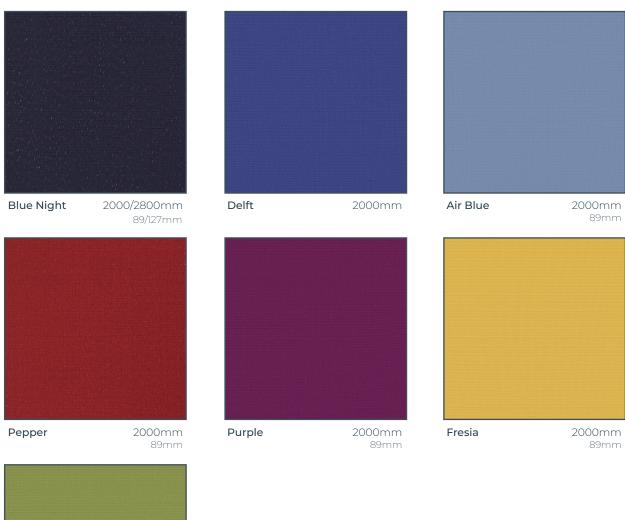

## Camden

The most extensive range of colours in the collection

Camden is a light-filtering fabric available in an extensive range of *colours*, allowing you to find a match for any space.

Matching its colours to those of its sister fabric Waltham (blackout) and its availability for both roller and vertical blinds make Camden an incredibly versatile all-rounder.

Light-filtering fabric for more control than sheers

Suitable for vertical blinds

30+ colours available

|                                 | Camden               |
|---------------------------------|----------------------|
| Product                         | Roller & Vertical    |
| Composition                     | 100% PES             |
| Roller - roll width             | 2000mm & 2800mm      |
| Roller - roll length            | ca. 50m              |
| Vertical - roll width           | 89mm & 127mm         |
| Vertical - roll length          | ca. 270m             |
| Weight                          | 194g/m²              |
| Thickness                       | 0.33mm               |
| FR Classification               | Not FR               |
| Colour Fastness (ISO 105 - B02) | Grade 3-4            |
| Cleaning                        | Damp cloth           |
| Recommended cut method          | Cold Cut, Ultrasonic |
| Oeko-Tex Standard 100           | Yes                  |
| Suitable for moist conditions   | No                   |

Leaf Green

2000mm 89mm