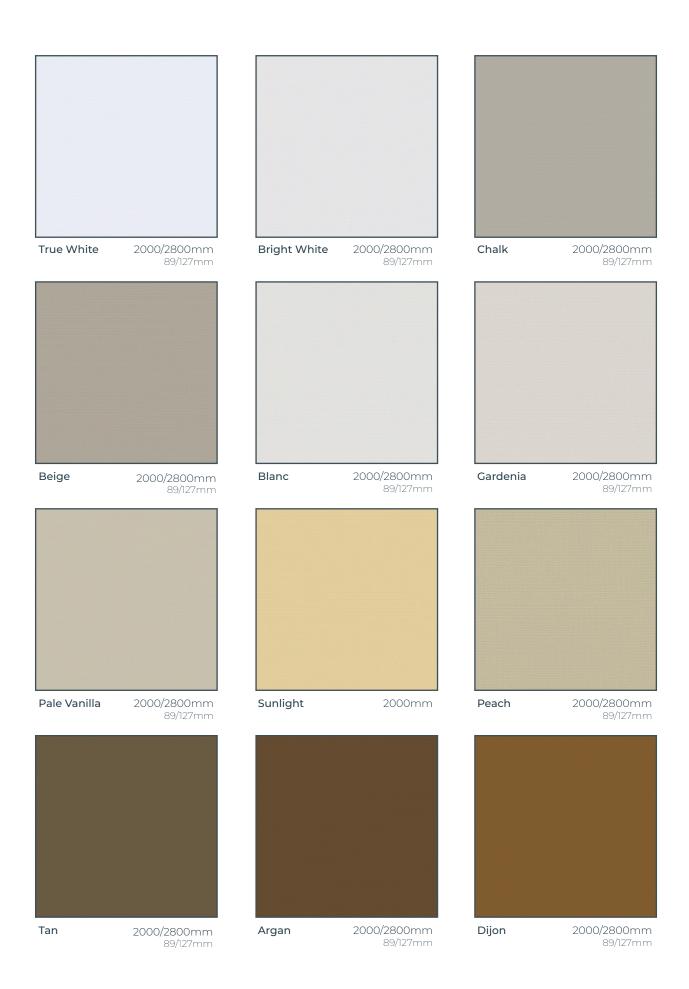

## Camden

The most extensive range of colours in the collection

Camden is a light-filtering fabric available in an extensive range of *colours*, allowing you to find a match for any space.

Matching its colours to those of its sister fabric Waltham (blackout) and its availability for both roller and vertical blinds make Camden an incredibly versatile all-rounder.

Light-filtering fabric for more control than sheers

Suitable for vertical blinds

30+ colours available

|                                 | Camden               |
|---------------------------------|----------------------|
| Product                         | Roller & Vertical    |
| Composition                     | 100% PES             |
| Roller - roll width             | 2000mm & 2800mm      |
| Roller - roll length            | ca. 50m              |
| Vertical - roll width           | 89mm & 127mm         |
| Vertical - roll length          | ca. 270m             |
| Weight                          | 194g/m²              |
| Thickness                       | 0.33mm               |
| FR Classification               | Not FR               |
| Colour Fastness (ISO 105 - B02) | Grade 3-4            |
| Cleaning                        | Damp cloth           |
| Recommended cut method          | Cold Cut, Ultrasonic |
| Oeko-Tex Standard 100           | Yes                  |
| Suitable for moist conditions   | No                   |