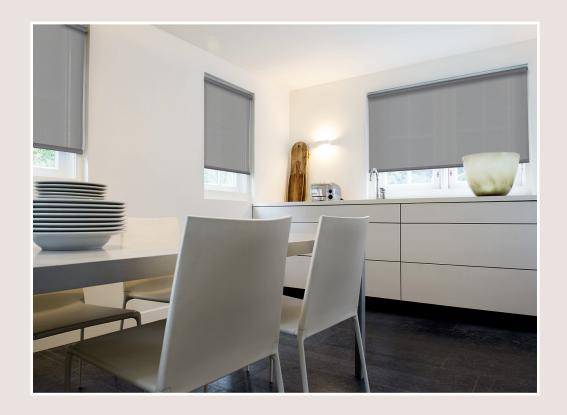

## Camden

Light-filtering fabric with an extensive colour palette 2000 & 2800mm | 89 & 127mm

## Camden

The most extensive range of colours in the collection

Camden is a light-filtering fabric available in an extensive range of *colours*, allowing you to find a match for any space.

Matching its colours to those of its sister fabric Waltham (blackout) and its availability for both roller and vertical blinds make Camden an incredibly versatile all-rounder.