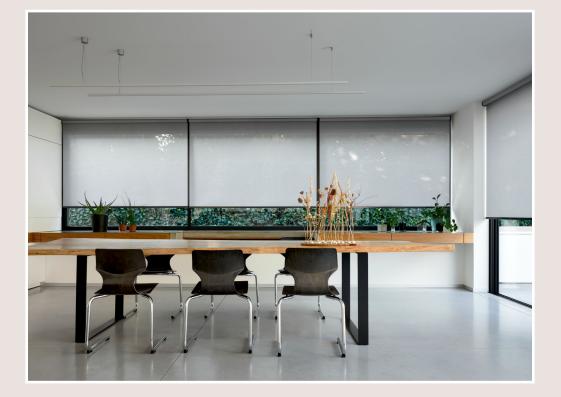

# Farringdon & Barbican

A pair of sheer and blackout fabrics with a coordinated range of essential colour tones. Farringdon and Barbican are characterised by a delicate linen look and feel that brings a *subtle natural ambience* to a space.

Matching sheer and blackout fabrics

Both fabrics are suitable for vertical blinds

On trend colours and textures

|                                 | Farringdon           | Barbican             |
|---------------------------------|----------------------|----------------------|
| Product                         | Roller & Vertical    | Roller & Vertical    |
| Composition                     | 100% PES             | 100% PES             |
| Roller - roll width             | 2800mm               | 2800mm               |
| Roller - roll length            | ca. 35m              | ca. 30m              |
| Vertical - roll width           | 89mm                 | 89mm                 |
| Vertical - roll length          | ca. 175m             | ca. 125m             |
| Weight                          | 229g/m <sup>2</sup>  | 397g/m <sup>2</sup>  |
| Thickness                       | 0.45mm               | 0.58mm               |
| FR Classifications              | Not FR               | Not FR               |
| Colour Fastness (ISO 105 - B02) | Grade 4-5            | Grade 4-5            |
| Cleaning                        | Damp cloth           | Damp cloth           |
| Recommended cut method          | Cold Cut, Ultrasonic | Cold Cut, Ultrasonic |
| Oeko-Tex Standard 100           | Yes                  | Yes                  |
| Suitable for moist conditions   | No                   | No                   |