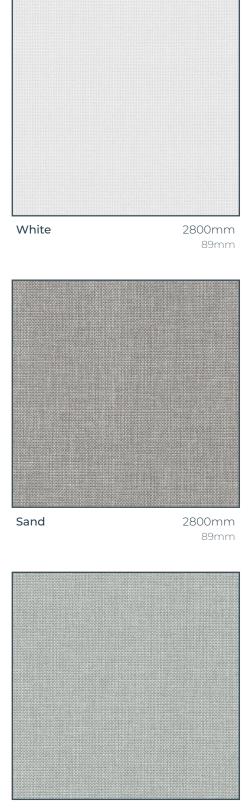

### Barbican

#### The blackout counterpart to Farringdon

White

2800mm 89mm

Sand

2800mm 89mm

Light Grey

2800mm 89mm

Off White

2800mm 89mm

Beige

2800mm 89mm

Anthracite

2800mm 89mm