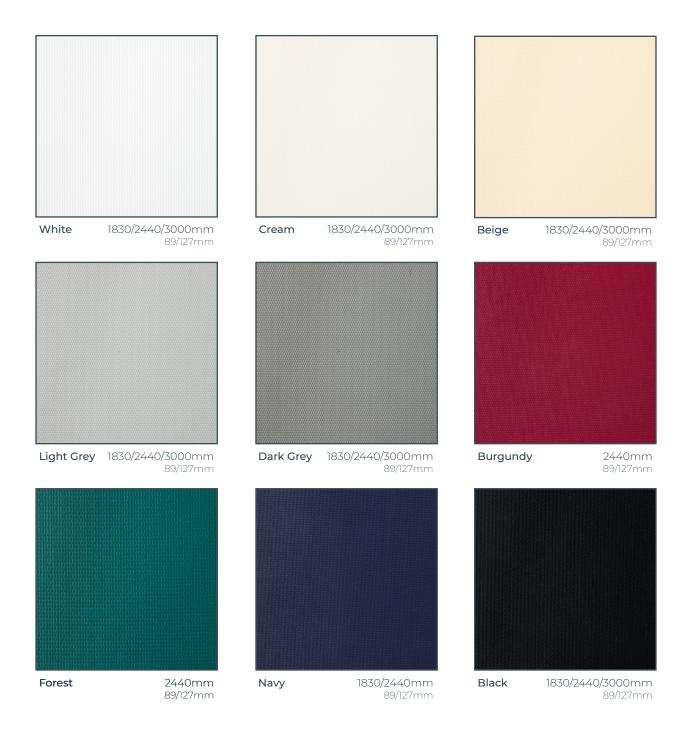

## **Strand**

Heavy duty PVC FR fabric ideal for tough environments 1830, 2440, & 3000mm | 89 & 127mm

Certified fire retardancy

Blackout fabric for total light control

Suitable for vertical blinds

|                                 | Strand                  |
|---------------------------------|-------------------------|
| Product                         | Roller & Vertical       |
| Composition                     | 70% PVC, 30% Fibreglass |
| Roller - roll width             | 1830mm, 2440mm, 3000mm  |
| Roller - roll length            | ca. 25m                 |
| Vertical - roll width           | 89mm, 127mm             |
| Vertical - roll length          | ca. 100m                |
| Weight                          | 560g/m²                 |
| Thickness                       | 0.36mm                  |
| FR Classifications              | NFPA 701                |
| Colour Fastness (AATCC 16-2004) | Grade 4.5               |
| Cleaning                        | Damp cloth              |
| Recommended cut method          | Cold Cut                |
| Oeko-Tex Standard 100           | Yes                     |
| Suitable for moist conditions   | Yes                     |

Strand Navy