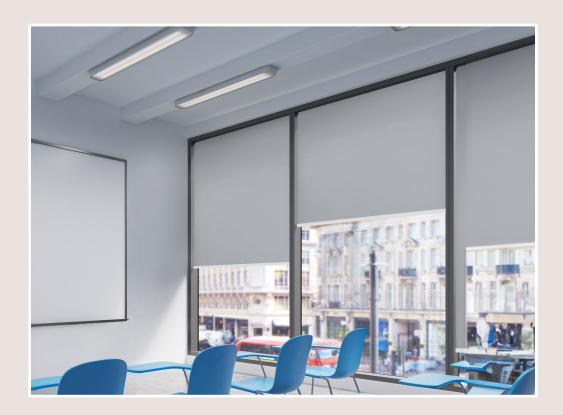

## Heavy duty PVC FR fabric suitable for humid spaces

A heavy duty blackout fabric that is functional and perfect *for everyday use.* 

Being PVC-based, Strand is perfect for use in kitchens, bathrooms, and other space with excessive atmospheric moisture and is also suitable for vertical blinds.

Certified fire retardancy

Blackout fabric for total light control

Suitable for vertical blinds

|                                 | Strand                  |
|---------------------------------|-------------------------|
| Product                         | Roller & Vertical       |
| Composition                     | 70% PVC, 30% Fibreglass |
| Roller - roll width             | 1830mm, 2440mm, 3000mm  |
| Roller - roll length            | ca. 25m                 |
| Vertical - roll width           | 89mm, 127mm             |
| Vertical - roll length          | ca. 100m                |
| Weight                          | 560g/m²                 |
| Thickness                       | 0.36mm                  |
| FR Classifications              | NFPA 701                |
| Colour Fastness (AATCC 16-2004) | Grade 4.5               |
| Cleaning                        | Damp cloth              |
| Recommended cut method          | Cold Cut                |
| Oeko-Tex Standard 100           | Yes                     |
| Suitable for moist conditions   | Yes                     |